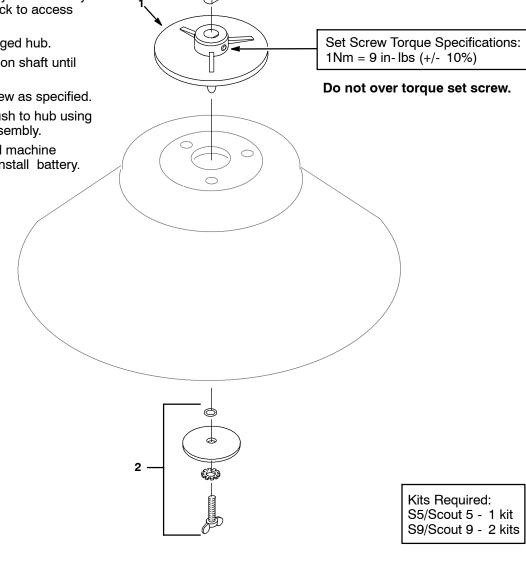

## FOR SAFETY: Before servicing machine, park on level surface and turn off machine.

- 1. Remove battery and carefully tilt machine back to access drive hub.
- 2. Remove damaged hub.
- 3. Slide new hub on shaft until fully seated.
- 4. Torque set screw as specified.
- 5. Mount side brush to hub using wing screw assembly.
- 6. Carefully stand machine upright and reinstall battery.

Motor shaft

## 9013031 - Side Brush Drive Hub Kit Contents

|          | Ref. | Description                                                                                                          | Qty. |
|----------|------|----------------------------------------------------------------------------------------------------------------------|------|
| $\nabla$ |      | Side Brush Drive Hub Kit                                                                                             | 1    |
|          | 1    | Side Brush Drive Hub w/ set screw                                                                                    | 1    |
| <b></b>  | 2    | Side Brush Wing Screw Assembly<br>(Includes wing screw, flat washer, external star washer and rubber retaining ring) | 1    |